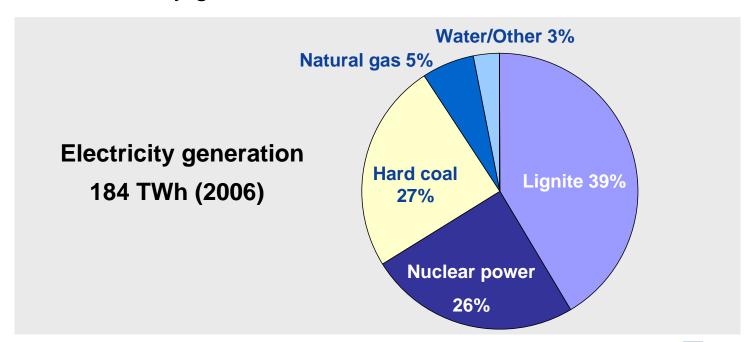

#### **RWE Power**

- RWE Power is the electricity producer within the RWE Group in Continental Europe
  - Workforce of about 17,000 inside and outside Germany
  - Broad-based energy mix with renewables, lignite, hard coal, natural gas, nuclear power
  - Electricity generation of more than 180 TWh/a